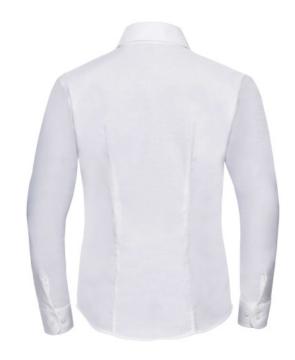

### RUSSELL EASY CARE OXFORD WOMEN'S LONG SLEEVE SHIRT

## **Specification**

RUSSELL Women's Long Sleeve Shirt EASY CARE OXFORD. Ideal choice for corporate wear because everyone looks good. Classical collar with or without buttons, two buttons on cuff. 70% Cotton / 30% Oxford polyester, 130/135 g / m2. Wash at 40 degrees. EASY CARE - dries quickly, easy to iron white 6XL