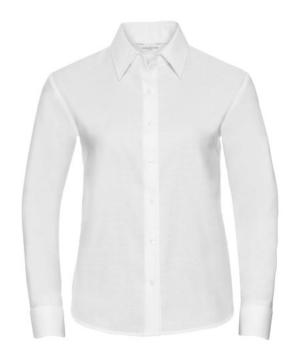

### RUSSELL EASY CARE OXFORD WOMEN'S LONG SLEEVE SHIRT

## **Specification**

RUSSELL Women's Long Sleeve Shirt EASY CARE OXFORD. Ideal choice for corporate wear because everyone looks good. Classical collar with or without buttons, two buttons on cuff. 70% Cotton / 30% Oxford polyester, 130/135 g / m2. Wash at 40 degrees. EASY CARE - dries quickly, easy to iron white 6XL