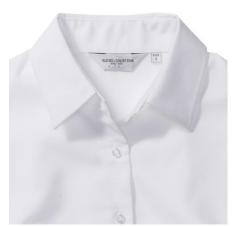

## **Specification**

RUSSELL Women's Long Sleeve Shirt EASY CARE OXFORD. Ideal choice for corporate wear because everyone looks good. Classical collar with or without buttons, two buttons on cuff. 70% Cotton / 30% Oxford polyester, 130/135 g / m2. Wash at 40 degrees. EASY CARE - dries quickly, easy to iron white 6XL